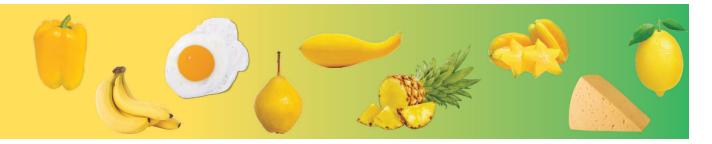

**Red** foods help your heart and blood health and support join function.

**Orange** foods help your eyes, blood, and immune system.

**Yellow** foods help your skin, heart, eyes, immune system and digestion.