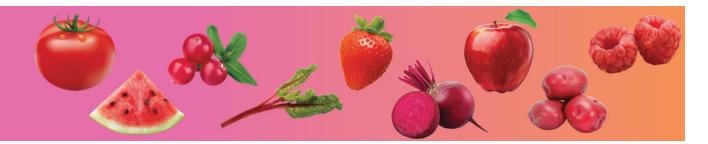

**Red** foods help your heart and blood health and support join function.

**Orange** foods help your eyes, blood, and immune system.

**Yellow** foods help your skin, heart, eyes, immune system and digestion.