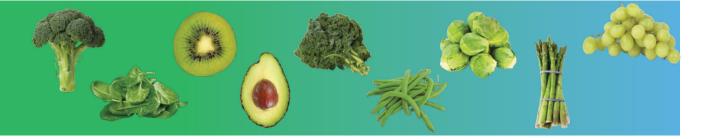

**Green** foods help your blood, bones, and immune system.

**Blue & Purple** foods help your blood pressure, memory, brain, cells, and heart.