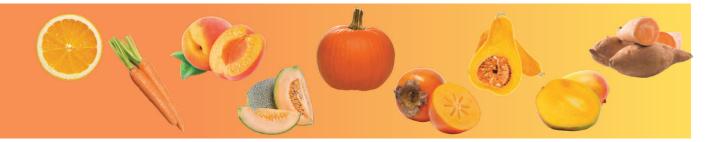

**Red** foods help your heart and blood health and support join function.

**Orange** foods help your eyes, blood, and immune system.

**Yellow** foods help your skin, heart, eyes, immune system and digestion.